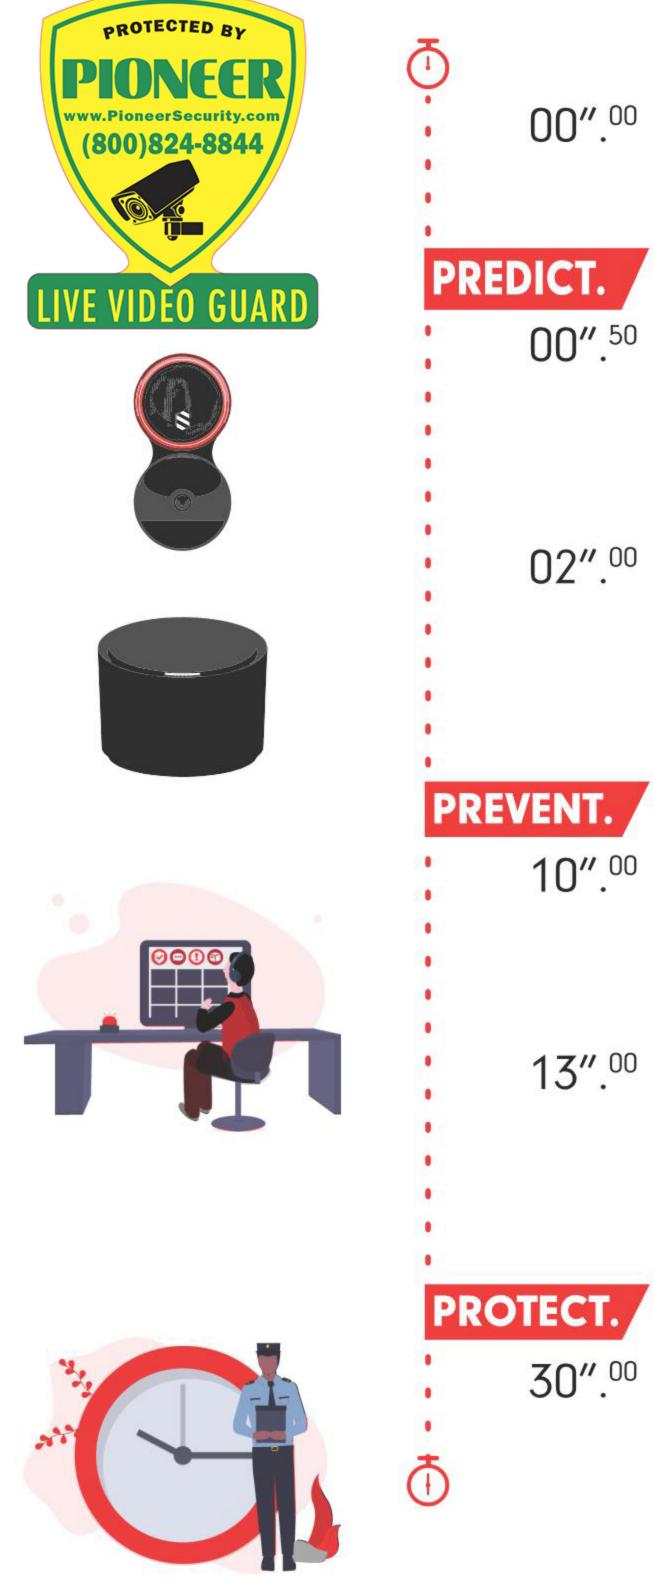

# How do we intervene BEFORE a break-in to PREVENT it?

Learn how Pioneer pairs Artificial Intelligence with Human Intervention to fix security for good.

## **Pioneer Security Yard Sign**

The yard sign is a deterrent that says: "This is the wrong property to mess with."

#### **Camera Detects Motion**

Motion immediately wakes the outdoor Deep Sentinel camera, streaming video to the hub over a private secure wireless connection.

#### **AI** Assesses the Situation

Artificial Intelligence (AI) runs on the hub to identify potential threats. The AI engages the bright red LED ring on the camera and escalates events to a live guard for realtime review.

#### **Guards Engaged**

A guard at our LiveSentinel center is assigned to the live video stream and analyzes the video for suspicious activity. Guards respond in seconds.

#### **Guard Intervention**

LiveSentinel guards intervene using 2-way audio over the Camera's 104dB speaker or siren. Guards are highly trained to STOP criminals before they escalate the situation.

#### Law Enforcement Contacted

Guards call law enforcement if needed. These calls to law enforcement are taken seriously because LiveSentinel reports a "verified" active situation including suspect description & suspicious behavior. Property owner is contacted immediately.